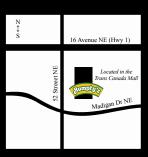

Breakfast, lunch or dinner which do you crave? We have over 150 menu items to satisfy!



**EMERALD 55** Cardholders receive 10% off daily and 20% off Tuesdays.

> KIDS EAT FREE Fridays from 5pm-9pm.

> > 111

164, 1440-52 Street NE Tel 999.999.9999

## 2 FOR 1 PAN-SCRAMBLERS

Purchase one PAN-SCRAMBLER at regular price and the second, lowest priced PAN-SCRAMBLER is on us! Not valid with other offers, promotions, discounts, on weekends or holidays. Only available at 164, 1440-52 Street NE location. Expires May 31, 2014.

## FREE Specialty Coffee or Dessert



Visit our newest location and enjoy a specialty coffee or dessert FREE. Specialty coffees include Latte, Cappuccino, Café Mocha or French Vanilla.

Not valid with other offers, promotions, discounts, on weekends or holidays. Only available at 164, 1440-52 Street NE location. Expires June 30, 2014.