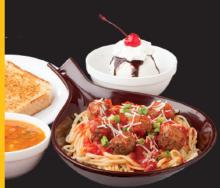

# LINGUINE SUPREME

Served with your choice of chicken, meatballs or shrimp, sauce and a slice of garlic toast