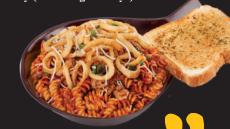

ad or soup and a Treat Size Dessert.

### TURKEY DINNER

Served with your choice of two dinner sides and a slice of garlic toast

## **UPSIDE DOWN SHEPHERD'S PIE**

Served with a slice of garlic toast

# PULLED PORK PASTA

Served with a slice of garlic toast

#### TURKEY SCHNITZEL

Served with Montego vegetables, perogies and a slice of garlic toast

# LINGUINE SUPREME

Served with your choice of chicken, meatballs or shrimp, sauce and a slice of garlic toast

#### ASIAN SALMON

Served with your choice of two dinner sides and a slice of garlic toast

# BREADED VEAL

Served with your choice of two dinner sides and a slice of garlic toast

## Choose one for only s

All Super Seven Dinner Deals are *One Size Smaller* menu selections and are available 5pm to 9pm daily (excluding holidays).





MAY NOT BE EXACTLY AS ILLUSTRATED