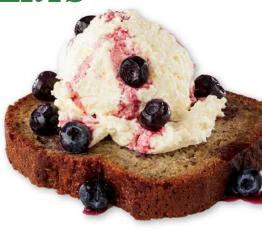

#### HLEMON BLUEBERRY BANANA BREAD

Homestyle banana bread with creamy melt-in-your-mouth lemon filling and blueberries