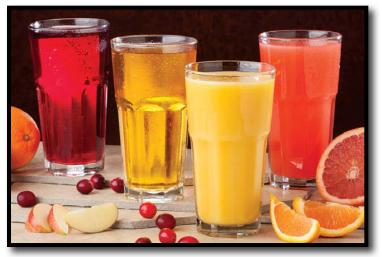

#### JUICE

Apple, Orange, Tomato, Cranberry Cocktail or Ruby Red Grapefruit Regular (12 oz) Humpty size (20 oz)