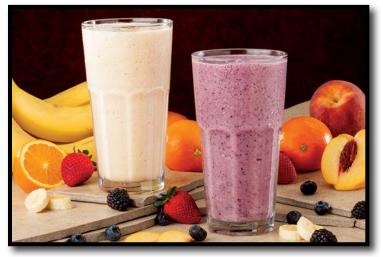

# **HFRUIT SMOOTHIE SHAKE-UP**

An original favorite with milk, vanilla ice-cream, honey, orange juice and your choice of strawberries, blackberries, peaches, mixed berries or blueberries